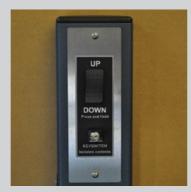

Special Floor Covering

Key Switched Controls

# Technical Specification

| Standard Specifications                                                                                      | LR800   | LR900        | LR1100  |
|--------------------------------------------------------------------------------------------------------------|---------|--------------|---------|
| Platform Safety Edges                                                                                        | ✓       | $\checkmark$ | ✓       |
| 24v Controls                                                                                                 | ✓       | $\checkmark$ | ✓       |
| Battery Back Up                                                                                              | ✓       | ✓            | ✓       |
| Emergency Manual Lowering                                                                                    | ✓       | $\checkmark$ | ✓       |
| Suitable for External Application                                                                            | ✓       | ✓            | ✓       |
| Maximum Threshold Height Inches                                                                              | 39      | 39           | 39      |
| Safe Working Load Ibs                                                                                        | 661     | 661          | 661     |
| Usable Platform Dimensions Inches                                                                            | 57 x 31 | 57 x 35      | 57 x 43 |
| Lift Footprint Dimensions Inches<br>(add 2 inches to length if installed with gate option)                   | 58 x 39 | 58 x 43      | 58 x 51 |
| Lift Footprint Dimensions With Ramp<br>Down Inches<br>(add 2 inches to length if installed with gate option) | 74 x 40 | 74 x 43      | 54 x 51 |
| Lift Speed Feet per Minute                                                                                   | 5       | 5            | 5       |
| Lift Closed Height Inches                                                                                    | 3       | 3            | 3       |
| Ramp Gradient                                                                                                | 1:6     | 1:6          | 1:6     |