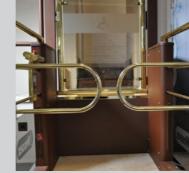

# Standard Options

High Specification

Manual / Power Gates

Travelling Barrier

Bridging System

**Glass Infill Panel** 

Full Height Side Panels

Special Colors and Finishes