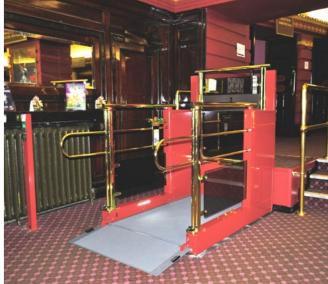

LR800 / LR900 / LR1100

Low Rise Step Lift

the ul

Building on an impressive pedigree spanning over four decades of design innovation, the LR Series encapsulates the qualities embedded in every Wessex Lift.

## The Wessex LR Series is

the ultimate in low rise lifting solutions.

## Range

Under the surface, the Wessex LR range embodies over four decades of design innovation. A twin hydraulic cylinder configuration together with a full width scissor arrangement all combine to give strength and stability.

On the outside, a Bleu Sable architectural powder coat finish provides excellent exterior durability and color retention. However, good design is not all about appearance; it is also about function, and with the Wessex LR functionality has never looked so good.