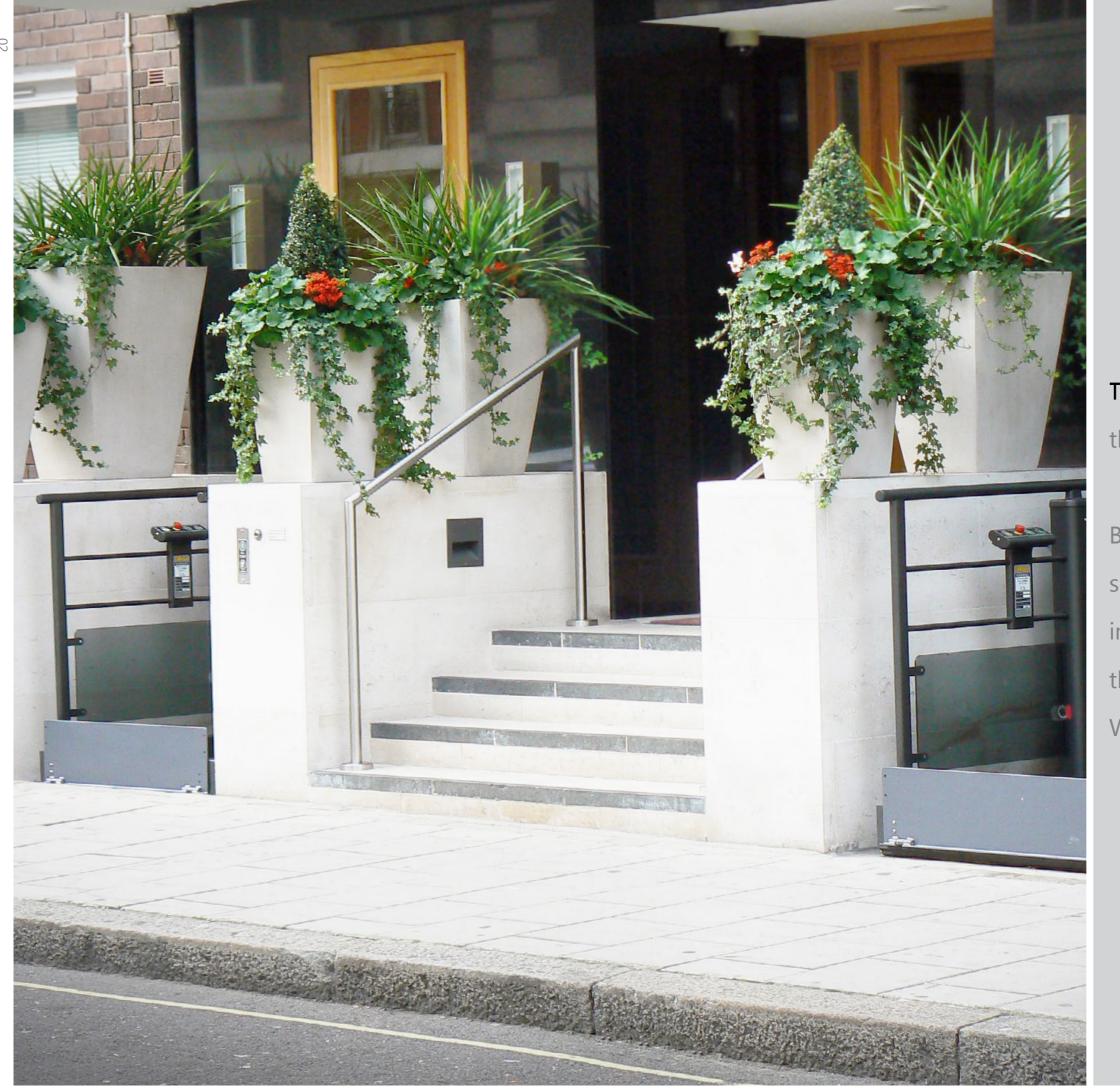

LR800 / LR900 / LR1100

Low Rise Step Lift

the ul

Building on an impressive pedigree spanning over four decades of design innovation, the LR Series encapsulates the qualities embedded in every Wessex Lift.

## The Wessex LR Series is

the ultimate in low rise lifting solutions.

## Range

Under the surface, the Wessex LR range embodies over four decades of design innovation. A twin hydraulic cylinder configuration together with a full width scissor arrangement all combine to give strength and stability.

On the outside, a Bleu Sable architectural powder coat finish provides excellent exterior durability and color retention. However, good design is not all about appearance; it is also about function, and with the Wessex LR functionality has never looked so good.