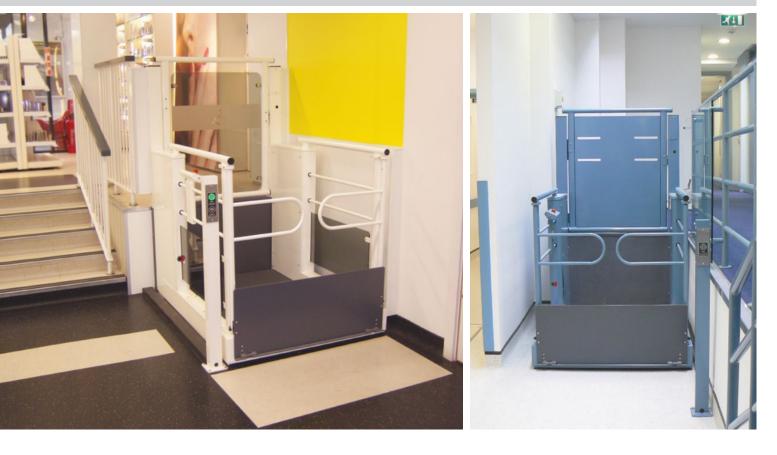

LR800 / LR900 / LR1100

Low Rise Step Lift

the ul

Building on an impressive pedigree spanning over four decades of design innovation, the LR Series encapsulates the qualities embedded in every Wessex Lift.

## The Wessex LR Series is

the ultimate in low rise lifting solutions.

## Range

Under the surface, the Wessex LR range embodies over four decades of design innovation. A twin hydraulic cylinder configuration together with a full width scissor arrangement all combine to give strength and stability.

On the outside, a Bleu Sable architectural powder coat finish provides excellent exterior durability and color retention. However, good design is not all about appearance; it is also about function, and with the Wessex LR functionality has never looked so good.