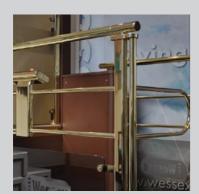

# Standard Options

High Specification

Manual / Power Gates

Travelling Barrier

Bridging System

**Glass Infill Panel** 

Full Height Side Panels

Special Colors and Finishes

## Range

Under the surface, the Wessex LR range embodies over four decades of design innovation. A twin hydraulic cylinder configuration together with a full width scissor arrangement all combine to give strength and stability.

On the outside, a Bleu Sable architectural powder coat finish provides excellent exterior durability and color retention. However, good design is not all about appearance; it is also about function, and with the Wessex LR functionality has never looked so good.