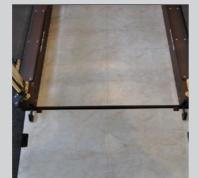

# Technical Specification

| Standard Specifications                                                                                      | LR800   | LR900        | LR1100  |
|--------------------------------------------------------------------------------------------------------------|---------|--------------|---------|
| Platform Safety Edges                                                                                        | ✓       | $\checkmark$ | ✓       |
| 24v Controls                                                                                                 | ✓       | $\checkmark$ | ✓       |
| Battery Back Up                                                                                              | ✓       | ✓            | ✓       |
| Emergency Manual Lowering                                                                                    | ✓       | $\checkmark$ | ✓       |
| Suitable for External Application                                                                            | ✓       | ✓            | ✓       |
| Maximum Threshold Height Inches                                                                              | 39      | 39           | 39      |
| Safe Working Load Ibs                                                                                        | 661     | 661          | 661     |
| Usable Platform Dimensions Inches                                                                            | 57 x 31 | 57 x 35      | 57 x 43 |
| Lift Footprint Dimensions Inches<br>(add 2 inches to length if installed with gate option)                   | 58 x 39 | 58 x 43      | 58 x 51 |
| Lift Footprint Dimensions With Ramp<br>Down Inches<br>(add 2 inches to length if installed with gate option) | 74 x 40 | 74 x 43      | 54 x 51 |
| Lift Speed Feet per Minute                                                                                   | 5       | 5            | 5       |
| Lift Closed Height Inches                                                                                    | 3       | 3            | 3       |
| Ramp Gradient                                                                                                | 1:6     | 1:6          | 1:6     |

## Range

Under the surface, the Wessex LR range embodies over four decades of design innovation. A twin hydraulic cylinder configuration together with a full width scissor arrangement all combine to give strength and stability.