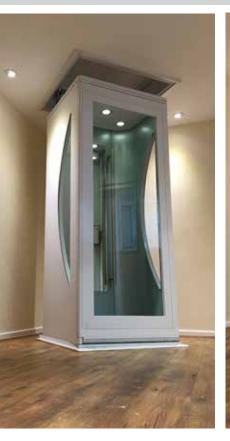

## Elegance in your home

With a choice of colours, finishes and style,
Wessex lifts makes it easier than ever to tailor
a lift to suit your home. With no requirement
for a wall, construction work is minimal and
the ease of installation ensures your lift is
ready for you to enjoy within just a few days.
The Elesse is luxury and elegance in a small
package.

## Standarc

- Up To 137"
- Power Door
- LED Spotlights
- High Quality Buttons
- Wireless Call Stations
- Choice of floor Finishes
- Choice Of Interior Colours