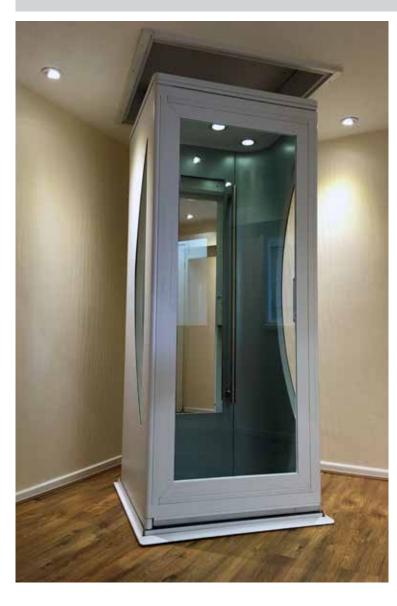

## Elegance in your home

With a choice of colours, finishes and style,
Wessex lifts makes it easier than ever to tailor
a lift to suit your home. With no requirement
for a wall, construction work is minimal and
the ease of installation ensures your lift is
ready for you to enjoy within just a few days.
The Elesse is luxury and elegance in a small
package.

## Standarc

- Up To 137"
- Power Door
- LED Spotlights
- High Quality Buttons
- Wireless Call Stations
- Choice of floor Finishes
- Choice Of Interior Colours