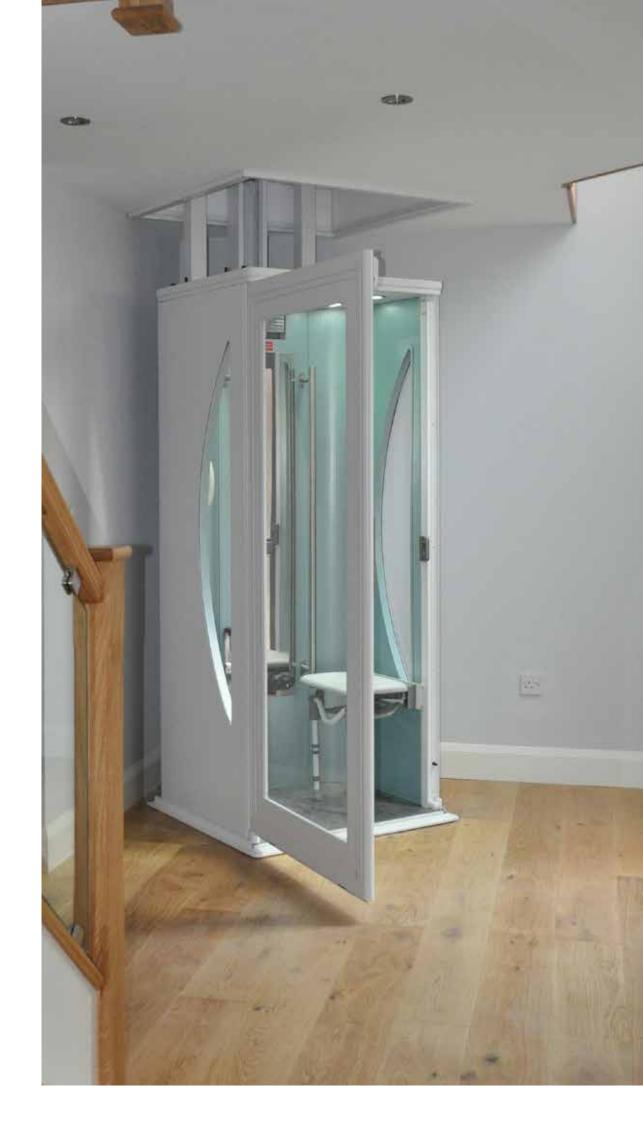

## Elegance in your home

With a choice of colours, finishes and style,
Wessex lifts makes it easier than ever to tailor
a lift to suit your home. With no requirement
for a wall, construction work is minimal and
the ease of installation ensures your lift is
ready for you to enjoy within just a few days.
The Elesse is luxury and elegance in a small
package.

## Standarc

- Up To 137"
- Power Door
- LED Spotlights
- High Quality Buttons
- Wireless Call Stations
- Choice of floor Finishes
- Choice Of Interior Colours