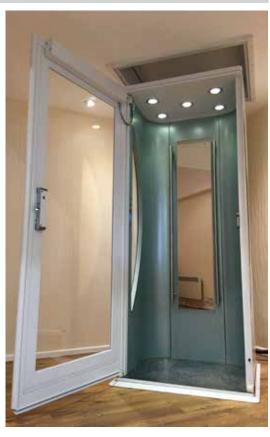

## Elegance in your home

With a choice of colours, finishes and style,
Wessex lifts makes it easier than ever to tailor
a lift to suit your home. With no requirement
for a wall, construction work is minimal and
the ease of installation ensures your lift is
ready for you to enjoy within just a few days.
The Elesse is luxury and elegance in a small
package.

## Standarc

- Up To 137"
- Power Door
- LED Spotlights
- High Quality Buttons
- Wireless Call Stations
- Choice of floor Finishes
- Choice Of Interior Colours