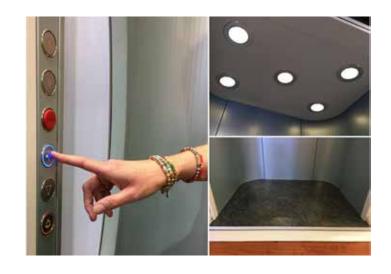

## Standarc

- Up To 137"
- Power Door
- LED Spotlights
- High Quality Buttons
- Wireless Call Stations
- Choice of floor Finishes
- Choice Of Interior Colours

### Standard Internal Colour

Senual

Standard Internal Flooring

Norwegian Slate

Kura

Shilin

Flooring Options

Jura Stone