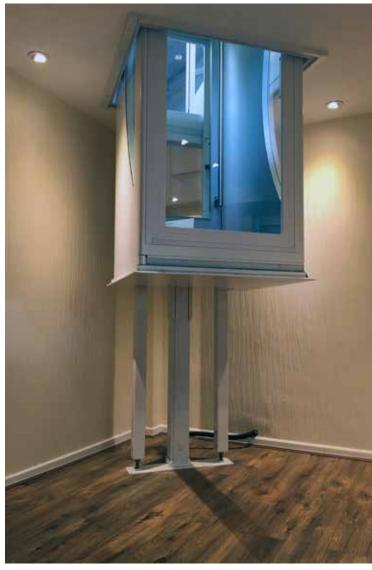

## Elegance in your home

With a choice of colours, finishes and style,
Wessex lifts makes it easier than ever to tailor
a lift to suit your home. With no requirement
for a wall, construction work is minimal and
the ease of installation ensures your lift is
ready for you to enjoy within just a few days.
The Elesse is luxury and elegance in a small
package.

## Standarc

- Up To 137"
- Power Door
- LED Spotlights
- High Quality Buttons
- Wireless Call Stations
- Choice of floor Finishes
- Choice Of Interior Colours