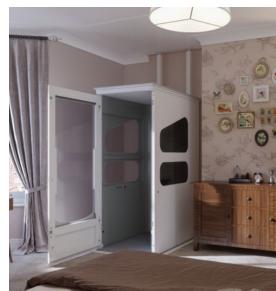

### The Wessex SP500 Vertical Platform

Lift has been developed as a compact option for those applications where space is at a premium. The SP500 provides easy access where difficulties exist due to a change in level or the presence of one or two steps.

The lift is compact whilst offering a large platform area and shallow ramp for easy access.