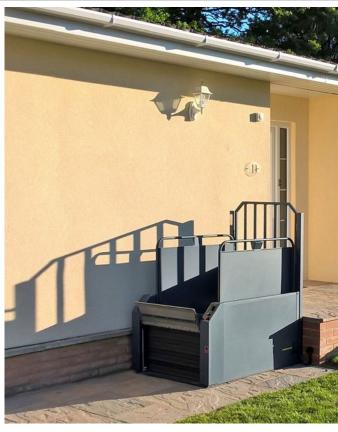

### The Wessex SP500 Vertical Platform

Lift has been developed as a compact option for those applications where space is at a premium. The SP500 provides easy access where difficulties exist due to a change in level or the presence of one or two steps.

The lift is compact whilst offering a large platform area and shallow ramp for easy access.