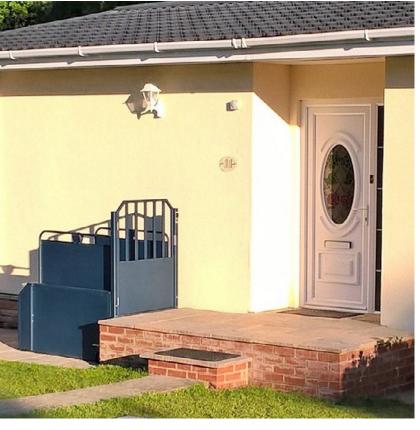

### The Wessex SP500 Vertical Platform

Lift has been developed as a compact option for those applications where space is at a premium. The SP500 provides easy access where difficulties exist due to a change in level or the presence of one or two steps.

The lift is compact whilst offering a large platform area and shallow ramp for easy access.