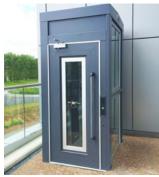

## Compact Vertical Platform Lift

SP500

### The Wessex SP500 Vertical Platform

Lift has been developed as a compact option for those applications where space is at a premium. The SP500 provides easy access where difficulties exist due to a change in level or the presence of one or two steps.

The lift is compact whilst offering a large platform area and shallow ramp for easy access.