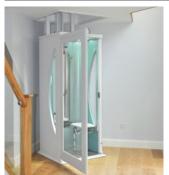

### The Wessex SP500 Vertical Platform

Lift has been developed as a compact option for those applications where space is at a premium. The SP500 provides easy access where difficulties exist due to a change in level or the presence of one or two steps.

The lift is compact whilst offering a large platform area and shallow ramp for easy access.