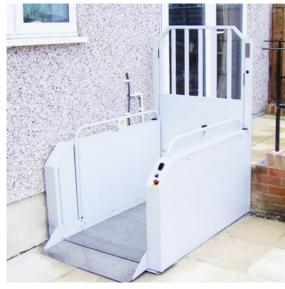

## Compact Vertical Platform Lift

SP500

### The Wessex SP500 Vertical Platform

Lift has been developed as a compact option for those applications where space is at a premium. The SP500 provides easy access where difficulties exist due to a change in level or the presence of one or two steps.