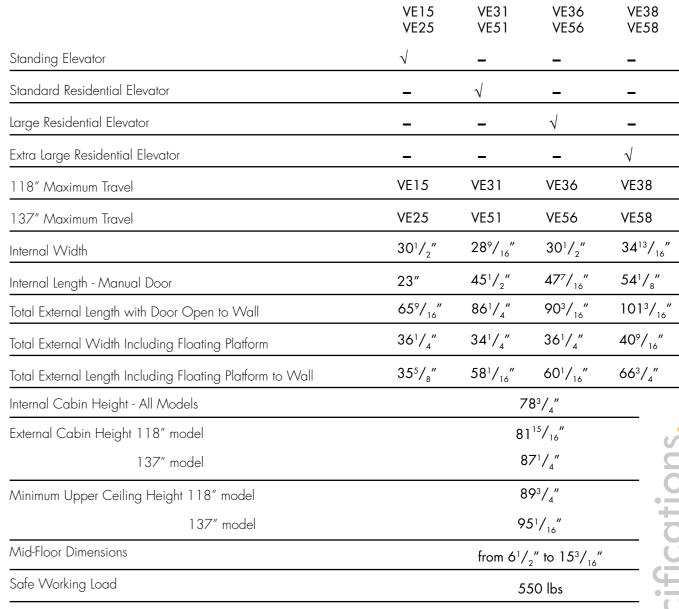

Range The Wessex range of products offers solutions for accessibility suited to your specific needs. We can offer you applications suited for internal and external use, with a lifting height of up to 236 inches and a wide range of options to suit your individual needs.