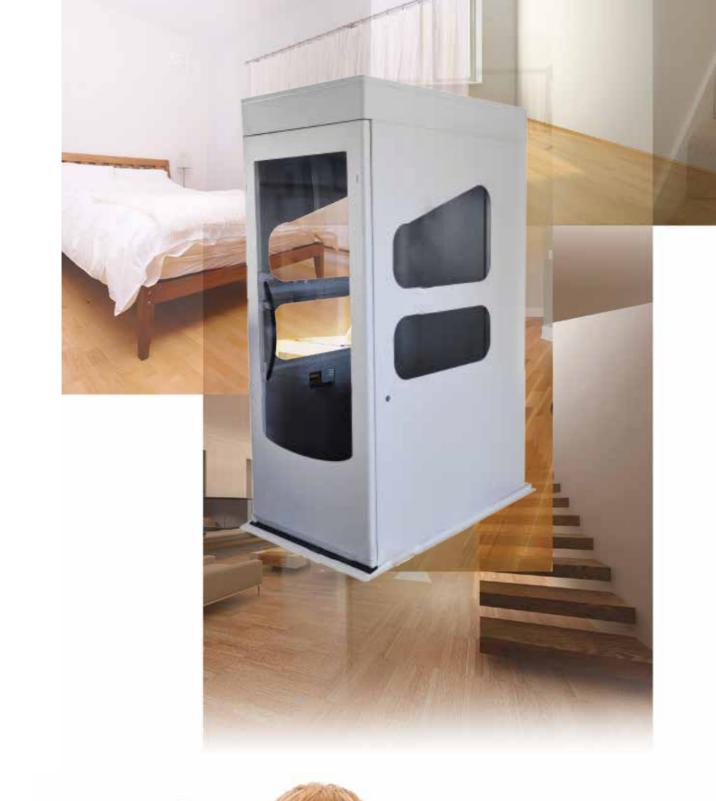

Standard Specificat

Unobtrusive Simple and unobtrusive, the Wessex Residential Elevator's space saving design uses the absolute minimum space in your home.

Customer Care At Wessex Lifts, what matters is total customer care and attention. From the time of your initial inquiry, our experienced personnel are on hand to offer the diamond class of personal service at every stage of your journey with us.

Range The Wessex range of products offers solutions for accessibility suited to your specific needs. We can offer you applications suited for internal and external use, with a lifting height of up to 236 inches and a wide range of options to suit your individual needs.