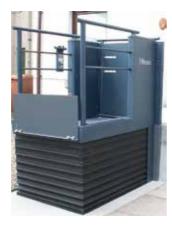

Range The Wessex range of products offers solutions for accessibility suited to your specific needs. We can offer you applications suited for internal and external use, with a lifting height of up to 236 inches and a wide range of options to suit your individual needs.